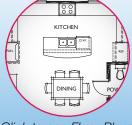

## PLAN 1

3 Bedrooms + Den / 2.5 Baths Approx. 1,556 sq. ft.

## PLAN 2

4 Bedrooms / 3.5 Baths Approx. 1,765 sq. ft.

Click to see Floor Plans

Temporary sales
office is located
office is located
at our Murphy Park
at our Murphy
community,
community,
423 E. Maude Ave.
in Sunnyvale.