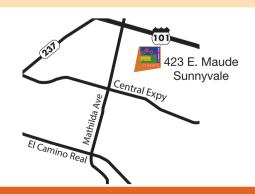

# Special Model Home Preview This Weekend at Murphy Park

423 E. Maude Avenue, Sunnyvale June 17 & 18 from 10 am to 5 pm

You are invited to preview the new townhomes at Murphy Park in Sunnyvale this Saturday and Sunday, June 17 and 18. This is an opportunity to tour the Model Homes before the first sales release on June 24. To participate in the first sales release on June 24 at 10:00am, you will need to have a preliminary approval from