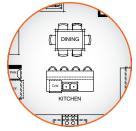

## PLAN 1

4 Bedrooms / 3.5 Baths Approx. 1,641 sq. ft.

## PLAN 1X

4 Bedrooms / 3.5 Baths Approx. 1,641 sq. ft.

## PLAN 2

4 Bedrooms / 3.5 Baths Approx. 1,844 sq. ft.

## PLAN 2X

4 Bedrooms / 3.5 Baths Approx. 1,844 sq. ft.

Click to see Site Map

I will keep you posted on prices and sales release dates. As your Community Sales Manager, I look forward to helping you become a homeowner at Classics at Murphy Park!