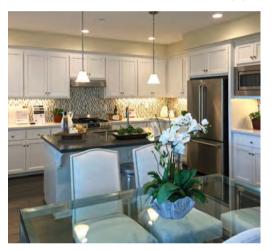

## Over \$78,000 in upgrades including:

- Hardwood flooring
- Upgraded white cabinets with slow close cabinet doors
- Built-in desk and media center
- Upgraded countertops and shower surrounds
- Stainless steel GE Cafe kitchen appliances plus refrigerator, washer/dryer, and air conditioning
- Landscaped rear yard perfect for entertaining