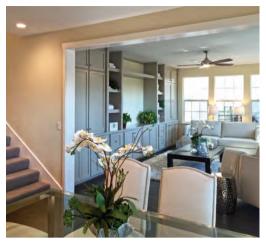

## Over \$78,000 in upgrades including:

- Hardwood flooring
- Upgraded white cabinets with slow close cabinet doors
- Built-in desk and media center
- Upgraded countertops and shower surrounds
- Stainless steel GE Cafe kitchen appliances plus refrigerator, washer/dryer, and air conditioning
- Landscaped rear yard perfect for entertaining