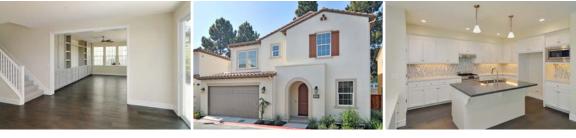

## for sale at Paloma Place

Move-in ready and quick close!

Home site 2 | 5 beds | 3 baths | Approx. 2,191 sq. ft. | \$1,898,000

Stop by 10:00am – 5:00pm (1 – 5 on Mondays; closed Wednesdays)

AVAILABLE

SOLD

RESERVED

FUTURE PHASE

MODEL

- PLAN 1X
- PLAN 1X
- PLAN 2X
- PLAN 3

PLAN 3X

- Over \$78,000 in upgrades including:
  - ✓ Hardwood flooring
  - ✓ Upgraded white cabinets with slow close cabinet doors
  - **☑** Built-in desk and media center
  - ☑ Upgraded countertops and shower surrounds
  - Stainless steel GE Cafe kitchen appliances plus refrigerator, washer/dryer, and air conditioning
  - ✓ Landscaped rear yard perfect for entertaining