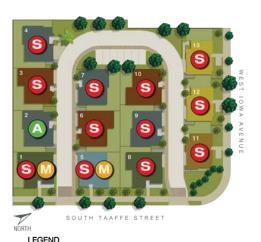

## for sale at Paloma Place

Move-in ready and quick close!

Home site 2 | 5 beds | 3 baths | Approx. 2,191 sq. ft. | \$1,898,000

Stop by 10:00am – 5:00pm (1 – 5 on Mondays; closed Wednesdays)

AVAILABLE

SOLD

RESERVED

FUTURE PHASE

MODEL

- PLAN 1X
- PLAN 1X
- PLAN 2X
- PLAN 3

PLAN 3X

- Over \$78,000 in upgrades including:
  - ✓ Hardwood flooring
  - ✓ Upgraded white cabinets with slow close cabinet doors
  - **☑** Built-in desk and media center
  - ☑ Upgraded countertops and shower surrounds
  - Stainless steel GE Cafe kitchen appliances plus refrigerator, washer/dryer, and air conditioning
  - ✓ Landscaped rear yard perfect for entertaining