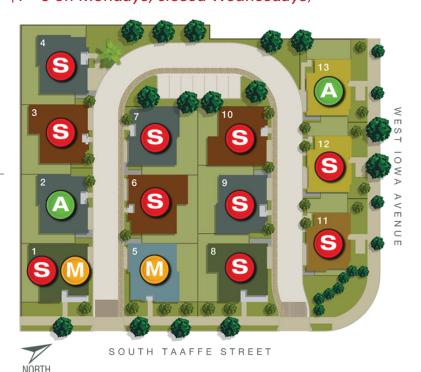

## LAST PLAN 1 AVAILABLE NOW

- Upgraded white cabinets
- Upgraded window coverings
- ✓ Corner location

Home site 13 | 3 beds | 2.5 baths | Approx. 1,872 sq. ft. | \$1,598,000

Stop by 10:00am – 5:00pm (1 – 5 on Mondays; closed Wednesdays)