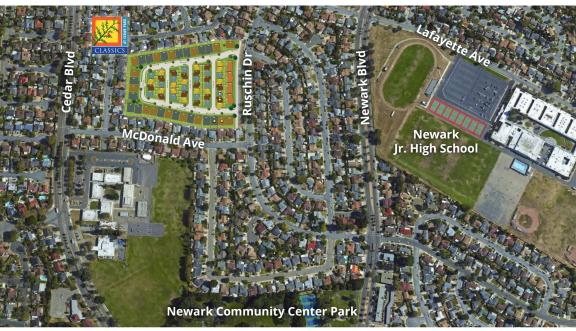

www.CedarParkHomes.com

This is California living!

> 31620 Ruschin Drive Newark, CA 94560

## Cedar Park - New Homes for Sale in Newark, CA

- One- and two-story detached single-family homes
- 3 and 4 bedroom floor plans, with 6 to choose from
- Approximately 1,708 to 2,322 square feet
- Private rear yards for play and entertaining
- Landscaped front yards
- Inviting front porches
- Attached **two-car garages** plus full size driveway for off-street parking
- Established neighborhood just minutes to Newark Community Center Park and Newark Blvd. shopping and dining