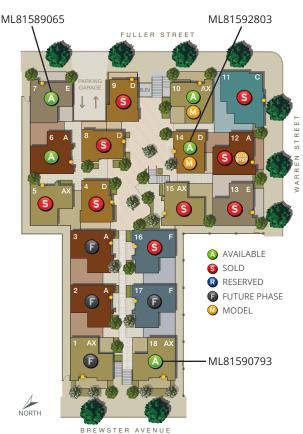

## 9 HOMES AVAILABLE

## Prices from \$1,148,888 - \$1,500,000

620 Warren Street, Redwood City

2.5% Referral Fee<sup>\*</sup> – Bring Your Clients Open 7 Days, 10-5

August Closings Available