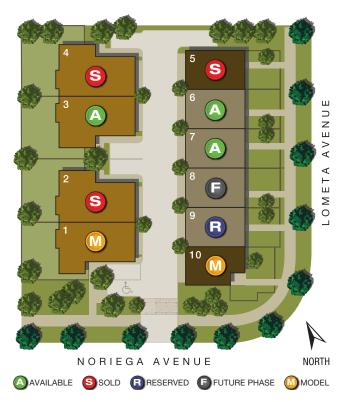

#### UNIT 3 – PLAN 2

Duet-style home with private rear yard 3 beds + loft + office, 3.5 baths Approx. 1,887 sq. ft. **\$1,398,000** 

#### UNIT 6 – PLAN 1 MOVE-IN READY!

Townhome with front yard plus \$38k in upgrades 3 beds, 2.5 baths Approx. 1,506 sq. ft. **\$1,193,000** 

#### UNIT 7 – PLAN 1 MOVE-IN READY!

Townhome with front yard plus \$45k in upgrades 3 beds, 2.5 baths Approx. 1,506 sq. ft. **\$1,198,000** 

#### SALES OFFICE HOURS

Monday 1:00pm to 5:00pm

Tuesday, Thursday–Sunday 10:00am to 5:00pm (Closed Wednesday)

1071 Noriega Avenue, Sunnyvale

The Sales Release program is subject to change or cancellation without advance notice. All home sales are subject to availability and Builder terms set forth in the purchase agreement.