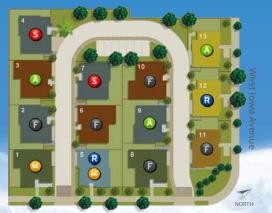

Home Site 3
330 Polaris Terrace

5 beds, 3 baths ~2,421 sq. ft.

Offered at \$1,998,888

**Home Site 13**317 Polaris Terrace

3 beds, 2.5 baths ~1,872 sq. ft.

Offered at \$1,798,888

Home Site 9 312 Polaris Terrace

5 beds, 3 baths ~2,212 sq. ft.

Offered at \$1,998,888